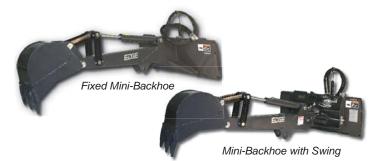

## **EDGE® MINI-BACKHOE**

Take full advantage of your skid loader or track loader's mobility with EDGE mini-backhoes. Perfect for digging trenches and footings, the EDGE mini-backhoe is available as a "fixed" unit or as a unit "with swing".

## **OPERATIONAL BASICS**

The "fixed" mini-backhoe mounts quickly and easily to most skid loaders and track loaders. It has a digging depth of 73", an overall reach of 75" from the mounting plate, and a dig force of 3895 pounds.

The mini-backhoe "with swing" features in-cab electric controls and a 140 degree rotation cushioned swing cylinder for smooth operation. This model has a 76" digging depth, 78" digging reach and 3800 pound digging force.