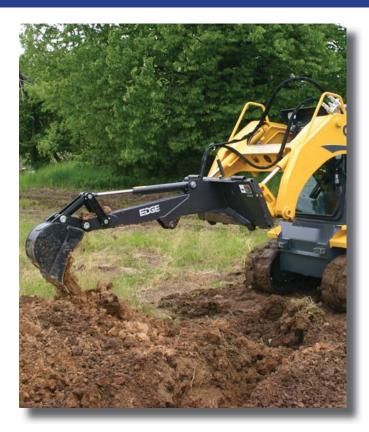

## **EDGE® MINI-BACKHOE**

Take full advantage of your skid loader or track loader's mobility with EDGE mini-backhoes. Perfect for digging trenches and footings, the EDGE mini-backhoe is available as a "fixed" unit or as a unit "with swing".

## **OPERATIONAL BASICS**

The "fixed" mini-backhoe mounts quickly and easily to most skid loaders and track loaders. It has a digging depth of 73", an overall reach of 75" from the mounting plate, and a dig force of 3895 pounds.