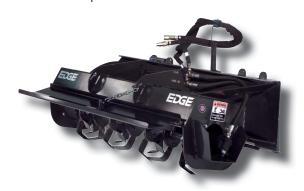

## **EDGE® ROTO TILLER**

Perfect for seedbed preparation or other landscape functions, the EDGE roto tiller is designed for breaking up clumps and mixing compost or other materials into existing soil.

## **FEATURES**

- Ideal attachment for landscape and agricultural land preparation
- Unit allows for operation in a forward or reverse motion
- Available in 52" (1320 mm) and 68" (1727 mm) widths

|                                         | Radial Skid Loaders |   |   |   |   |   |                | Vertical Skid Loaders |               | Track Loaders |                  |   | Articulated Loaders |     |          |             |   |
|-----------------------------------------|---------------------|---|---|---|---|---|----------------|-----------------------|---------------|---------------|------------------|---|---------------------|-----|----------|-------------|---|
| Machine Compatibility<br>Gehl / Mustang | 3640E/<br>2026      |   |   |   |   |   | R260/<br>2600R | V270/<br>2700V        | V330<br>3300V |               | RT175/<br>1750RT |   | RT250/<br>2500RT    | 340 | 540      | 650/<br>608 |   |
| *Roto Tiller                            | •                   | + | + | + | + | • | <b>*</b>       | <b>*</b>              | <b>*</b>      | <b>*</b>      | •                | • | <b>*</b>            | •   | <b>*</b> | •           | • |