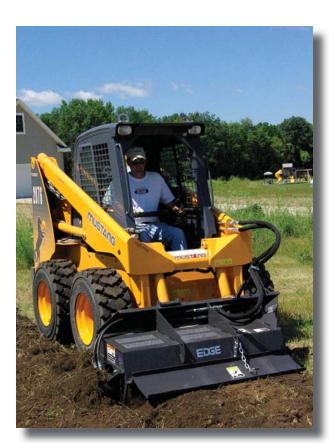

## **EDGE® ROTO TILLER**

Perfect for seedbed preparation or other landscape functions, the EDGE roto tiller is designed for breaking up clumps and mixing compost or other materials into existing soil.

## **OPERATIONAL BASICS**

The design of the unit allows for operation in a forward or reverse motion. Two EDGE roto tiller models are available to cover working widths of 52" (1320 mm) or 68" (1727 mm). Both models come complete with a hoses, a hose saver kit and couplers.